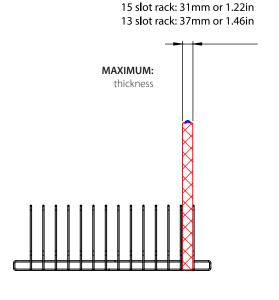

## Follow the steps below to check your device's compatibility.

Check where the power inlet is located on your device. Is it on the side or on the rear of your device?

Check your device dimensions.

Use the **blue** measurements if the power inlet is on the side.

Use the **red** measurements if the power inlet is on the rear.

If your device is smaller than the measurements shown below, your device is compatible.

| CART<br>COMPATIBILITY | MFR. CODE AND DESCRIPTION   | TOTAL DEVICES<br>PER CART |                      | MAX DIMENSIONS:<br>POWER ON SIDE (inches) |                      | MAX DIMENSIONS:<br>POWER ON REAR (inches) |
|-----------------------|-----------------------------|---------------------------|----------------------|-------------------------------------------|----------------------|-------------------------------------------|
| PCL8003               | PCL8107: Wire rack 15 slots | 30                        | 415mm x 268mm x 31mm | 16.34in x 10.55in x 1.22in                | 435mm x 250mm x 31mm | 17.13in x 9.84in x 1.22in                 |
| PCL8003               | PCL8108: Wire rack 13 slots | 26                        | 415mm x 268mm x 37mm | 16.34in x 10.55in x 1.46in                | 435mm x 250mm x 37mm | 17.13in x 9.84in x 1.46in                 |