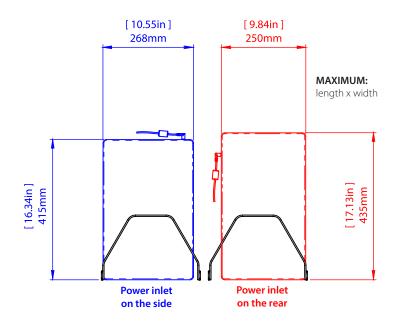

## Follow the steps below to check your device's compatibility.

Check where the power inlet is located on your device. Is it on the side or on the rear of your device?

Check your device dimensions.

Use the **blue** measurements if the power inlet is on the side.

Use the **red** measurements if the power inlet is on the rear.

If your device is smaller than the measurements shown below, your device is compatible.

| CART<br>COMPATIBILITY | MFR. CODE AND DESCRIPTION   | TOTAL DEVICES<br>PER CART |                      | MAX DIMENSIONS:<br>POWER ON SIDE (inches) |                      | MAX DIMENSIONS:<br>POWER ON REAR (inches) |
|-----------------------|-----------------------------|---------------------------|----------------------|-------------------------------------------|----------------------|-------------------------------------------|
| PCL8003               | PCL8107: Wire rack 15 slots | 30                        | 415mm x 268mm x 31mm | 16.34in x 10.55in x 1.22in                | 435mm x 250mm x 31mm | 17.13in x 9.84in x 1.22in                 |
| PCL8003               | PCL8108: Wire rack 13 slots | 26                        | 415mm x 268mm x 37mm | 16.34in x 10.55in x 1.46in                | 435mm x 250mm x 37mm | 17.13in x 9.84in x 1.46in                 |

## www.pclocs.com.au

Phone: 1300 725 627 sales@pclocs.com.au