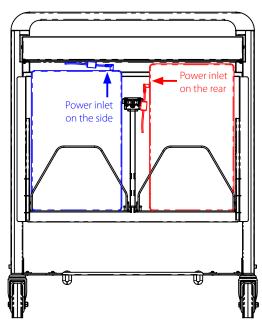

## Follow the steps below to check your device's compatibility.

Check where the power inlet is located on your device. Is it on the side or on the rear of your device?

Check your device dimensions.

Use the **blue** measurements if the power inlet is on the side.

Use the **red** measurements if the power inlet is on the rear.

If your device is smaller than the measurements shown below, your device is compatible.

| CART<br>COMPATIBILITY | MFR. CODE AND DESCRIPTION   | TOTAL DEVICES<br>PER CART |                      | MAX DIMENSIONS:<br>POWER ON SIDE (inches) |                      | MAX DIMENSIONS:<br>POWER ON REAR (inches) |
|-----------------------|-----------------------------|---------------------------|----------------------|-------------------------------------------|----------------------|-------------------------------------------|
| PCL8003               | PCL8107: Wire rack 15 slots | 30                        | 415mm x 268mm x 31mm | 16.34in x 10.55in x 1.22in                | 435mm x 250mm x 31mm | 17.13in x 9.84in x 1.22in                 |
| PCL8003               | PCL8108: Wire rack 13 slots | 26                        | 415mm x 268mm x 37mm | 16.34in x 10.55in x 1.46in                | 435mm x 250mm x 37mm | 17.13in x 9.84in x 1.46in                 |