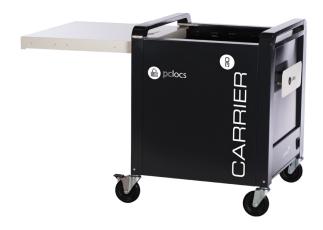

## **Stainless Steel Device Racks**

for Carrier 30 Cart™

(Compatible with PCL8003)

Need to fit bigger devices in your Carrier 30 Cart? Install PC Locs' Stainless Steel Device Racks and expand the device compatibility to large Chromebooks and Laptops.