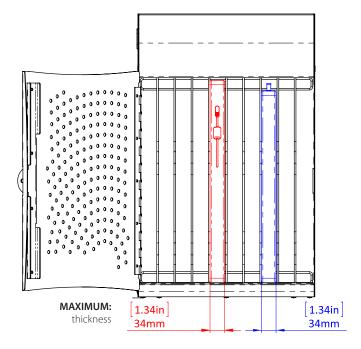

Use the **red** measurements if the power inlet is on the rear.

If your device is smaller than the measurements shown below, your device is compatible.

| STATION       | DESCRIPTION                 | TOTAL DEVICES | MAX DIMENSIONS:      | MAX DIMENSIONS:            | MAX DIMENSIONS:      | MAX DIMENSIONS:            |
|---------------|-----------------------------|---------------|----------------------|----------------------------|----------------------|----------------------------|
| COMPATIBILITY |                             | PER STATION   | POWER ON SIDE (mm)   | POWER ON SIDE (inches)     | POWER ON REAR (mm)   | POWER ON REAR (inches)     |
| PCL8200       | Stainless Steel Device Rack | 10            | 450mm x 295mm x 34mm | 17.72in x 11.61in x 1.33in | 475mm x 270mm x 34mm | 18.70in x 10.63in x 1.34in |