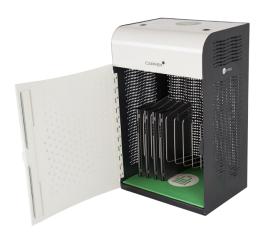

## **Stainless Steel Device Racks**

for Carrier 10 Charging Station™

(Compatible with PCL8200)

Need to fit bigger devices in your Carrier 10 Charging Station? Install PC Locs' Stainless Steel Device Rack and expand the device compatibility to large Chromebooks and Laptops.