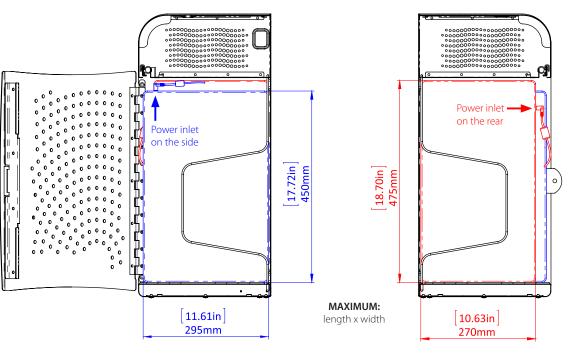

## Follow the steps below to check your device's compatibility.

Check where the power inlet is located on your device. Is it on the side or on the rear of your device?

Check your device dimensions.

Use the **blue** measurements if the power inlet is on the side.

Use the **red** measurements if the power inlet is on the rear.

If your device is smaller than the measurements shown below, your device is compatible.

| STATION       | DESCRIPTION                 | TOTAL DEVICES | MAX DIMENSIONS:      | MAX DIMENSIONS:            | MAX DIMENSIONS:      | MAX DIMENSIONS:            |
|---------------|-----------------------------|---------------|----------------------|----------------------------|----------------------|----------------------------|
| COMPATIBILITY |                             | PER STATION   | POWER ON SIDE (mm)   | POWER ON SIDE (inches)     | POWER ON REAR (mm)   | POWER ON REAR (inches)     |
| PCL8200       | Stainless Steel Device Rack | 10            | 450mm x 295mm x 34mm | 17.72in x 11.61in x 1.33in | 475mm x 270mm x 34mm | 18.70in x 10.63in x 1.34in |